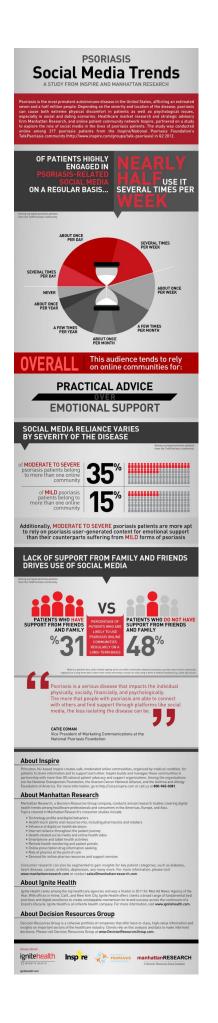

## Social Media Use among Those with Psoriasis

Finding support with psoriasis can be difficult. You may be able to connect with your family and friends on an emotional level, which can help you greatly. Social media can be a great way to find others who can provide you with practical tips or to understand what you're going through. You might want to consider using a forum on a site that you trust. By reading through comments and seeing how other users interact, you can determine if a community site is what you're looking for. Social media and community sites might help you to establish better connections and can be great ways to feel less isolated with psoriasis.